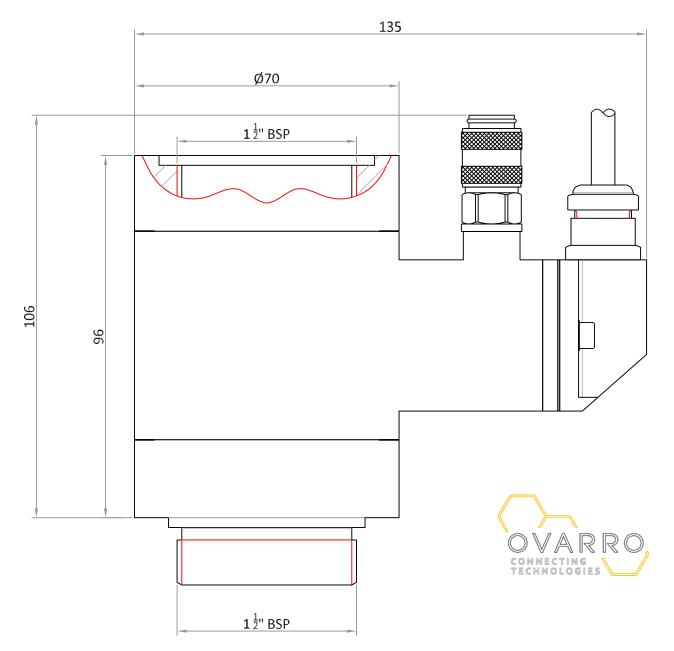

### PHYSICAL

Waterproof rating Operating temperature range Dimensions (Main Body) Weight of Main Body Weight of Sensor

1.5" BSP

Infra-red 0.5 meter Via Communications Module

4G (Cat-1 Bis) OR IOT (Cat-1M) with 2G fall back

Nano SIM holder Multiple depending on user programming Penta band

Lithium Thionyl Chloride (non-rechargeable) 5 years (dependent upon GSM signal strength and retries)

615 grams

-20°C to 70°C 128mm x 50 mm diameter

Robust GRP enclosure to IP68 (submersible to 4 meters, 4 weeks) 291 grams

API