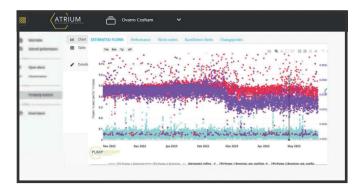

#### Historical data

 Access the system status and historical events with ease, simplifying the process to deliver accurate reports and performance curves

PumpInsight presents a hardware-free solution, monitoring pump efficiency changes over time and allowing utilities to track performance trends through performance curves. This approach enables utilities to make informed decisions, refine maintenance strategies, and improve operational efficiency while minimizing costs.