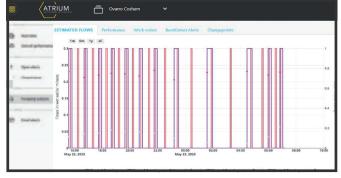

PumpInsight presents a hardware-free solution, monitoring pump efficiency changes over time and allowing utilities to track performance trends through performance curves. This approach enables utilities to make informed decisions, refine maintenance strategies, and improve operational efficiency while minimizing costs.