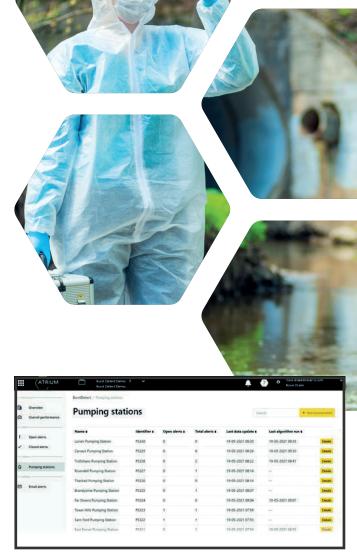

#### Historical data

 Access the system status and historical events with ease, simplifying the process to deliver accurate reports and performance curves

#### • Mitigate risk

- A significant portion of pump replacements, approximately 80%, occur urgently. With Pumplnsight embrace proactive risk mitigation

#### **CLOUD BASED WASTEWATER ANALYTICS SOLUTION**

Efficient pump operation is crucial for optimal performance in pumping stations. Typically equipped with two pumps, one for regular operation and another for redundancy, proactive maintenance is emphasized for cost effectiveness. Industry data shows that a significant portion of pump replacements, approximately 80%, occur urgently, underscoring the necessity to transition towards proactive maintenance strategies.