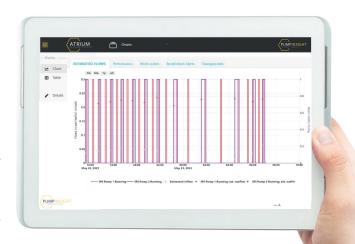

#### Historical data

 Access the system status and historical events with ease, simplifying the process to deliver accurate reports and performance curves

PumpInsight presents a hardware-free solution, monitoring pump efficiency changes over time and allowing utilities to track performance trends through performance curves. This approach enables utilities to make informed decisions, refine maintenance strategies, and improve operational efficiency while minimizing costs.