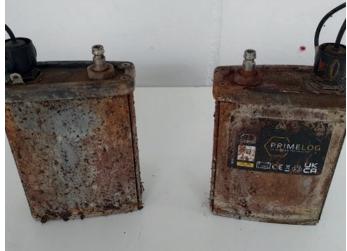

## Returning Hardware Products for Service and Repair

Before returning any product to Ovarro they should be cleaned and free from debris before shipping and returned in a satisfactory state to be able to affect a successful assessment and repair. Parts that are returned in an unacceptable state will not be processed. Examples of acceptable and unacceptable condition are shown below: