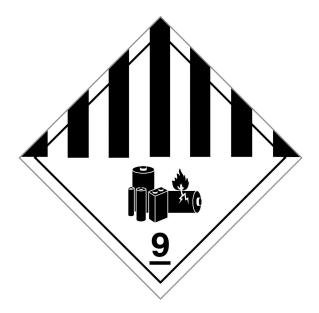

## Marking

The box should be labelled with the class 9 miscellaneous label as per the below and marked with UN3091 information. Markings should be readily visible and legible and withstand exposure to transportation. Example shown below:

Class 9 miscellaneous label:

UN3091 information:

Version 1.0.0 Page 4 of 12

## 1. Class 9 Label (miscellaneous label)

Version 1.0.0 Page 8 of 12