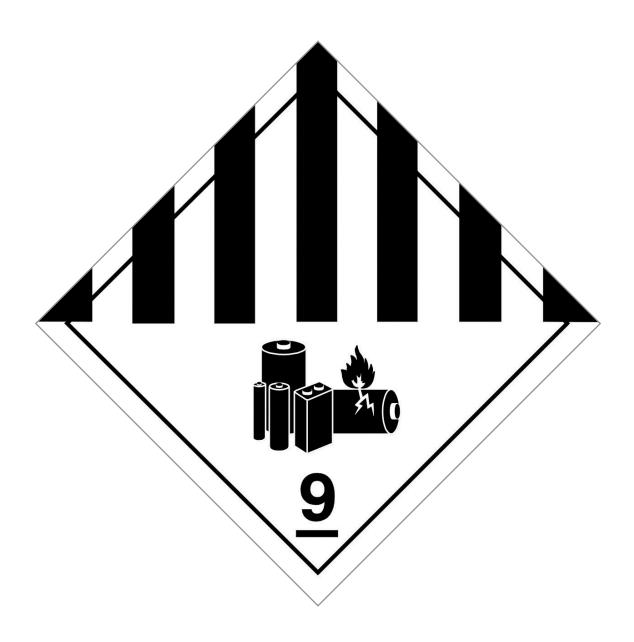

## Marking

The box should be labelled with the class 9 miscellaneous label as per the below and marked with UN3091 information. Markings should be readily visible and legible and withstand exposure to transportation. Example shown below:

Class 9 miscellaneous label:

UN3091 information:

Version 1.0.0 Page 4 of 12

## 1. Class 9 Label (miscellaneous label)

Version 1.0.0 Page 8 of 12