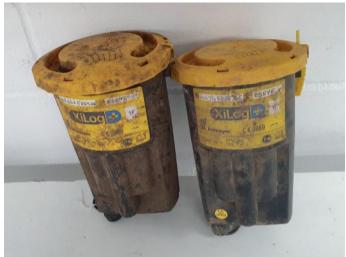

## Returning Hardware Products for Service and Repair

Before returning any product to Ovarro they should be cleaned and free from debris before shipping and returned in a satisfactory state to be able to affect a successful assessment and repair. Parts that are returned in an unacceptable state will not be processed. Examples of acceptable and unacceptable condition are shown below: