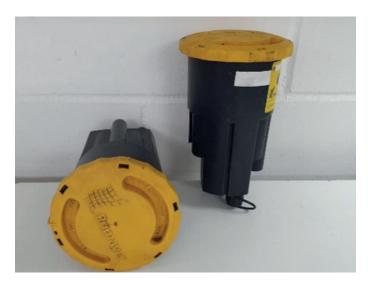

## Returning Hardware Products for Service and Repair

Before returning any product to Ovarro they should be cleaned and free from debris before shipping and returned in a satisfactory state to be able to affect a successful assessment and repair. Parts that are returned in an unacceptable state will not be processed. Examples of acceptable and unacceptable condition are shown below: