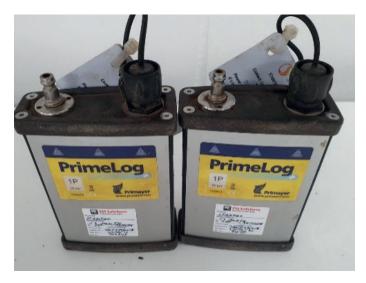

## Returning Hardware Products for Service and Repair

Before returning any product to Ovarro they should be cleaned and free from debris before shipping and returned in a satisfactory state to be able to affect a successful assessment and repair. Parts that are returned in an unacceptable state will not be processed. Examples of acceptable and unacceptable condition are shown below: