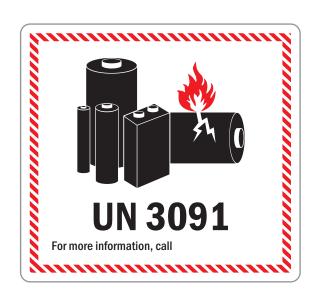

## Shipping UN3091 Lithium Metal Batteries Contained in Equipment

The following products from Ovarro's Leak Detection range contain Lithium Metal batteries and as such are treated as hazardous goods for packing and shipping:

## Marking

The box should be labelled with the class 9 miscellaneous label as per the below and marked with UN3091 information. Markings should be readily visible and legible and withstand exposure to transportation. Example shown below:

Class 9 miscellaneous label:

UN3091 information:

Version 1.0.0 Page 4 of 12

## 2.UN3091 Label

Version 1.0.0 Page 9 of 12