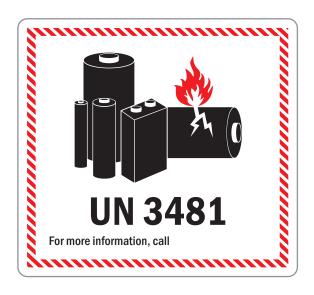

## Shipping UN3481 Lithium Ion Batteries Contained in Equipment

The following products from Ovarro's Leak Detection range contain Lithium Ion batteries and as such are treated as hazardous goods for packing and shipping:

## Marking

The box should be labelled with the UN3481 label and include the shippers contact details. Markings should be readily visible and legible and withstand exposure to transportation. Example shown here:

#### UN3481 information:

## 3.UN3481 Label

Version 1.0.0 Page 10 of 12